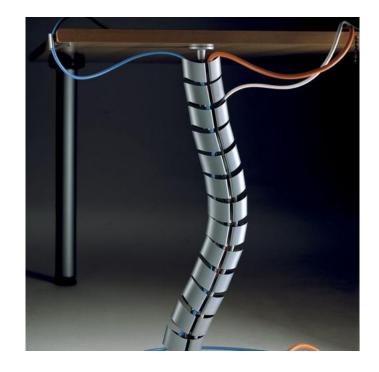

## **VERTEBRA**

**Cable Management** 

The Vertebra is ergonomically designed and versatile with a double-entry cabling system that provides elegant and functional wire management. Expands from the work surface to the floor and can be connected to a grommet. Each set includes fifteen (15) rings, one head clip, one edge clip, one clamp and two screws