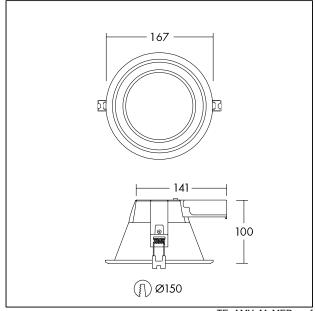

#### LED ceiling-recessed luminaire

Recessed LED downlight, one for one replacement for traditional 2x18W compact fluorescent downlights. Consistent light output with no shadowing. High efficacy, up to 80% energy saving compared with fluorescent light sources.150mm cut-out - identical to traditional products.AMY LED can be installed into a wide range of ceiling types of 2-20mm thickness. THD<25%.